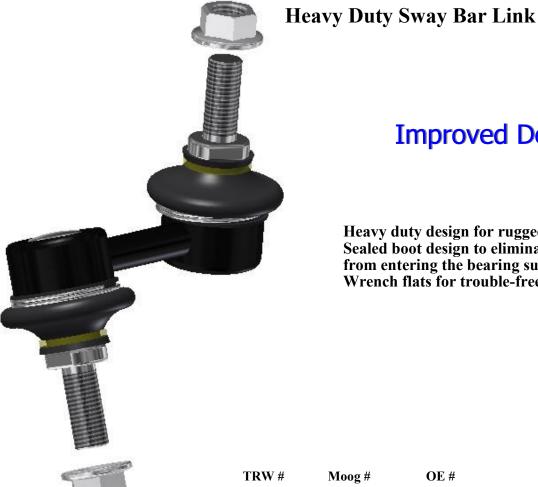

## **Improved Design!**

Heavy duty design for rugged use. Sealed boot design to eliminate contaminants from entering the bearing surfaces. Wrench flats for trouble-free installation.

| TRW # | Moog # | OE #        |
|-------|--------|-------------|
| N/A   | k90456 | 51325TA0A01 |