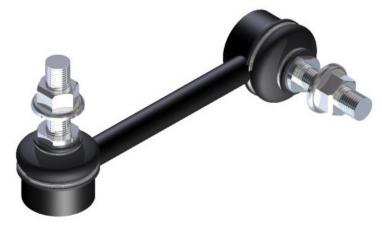

## **Improved Design!**

**Front** Suspension

**Front Left** 

Heavy duty design for severe duty use! Sealed boot design to eliminate contaminants from entering the bearing

surfaces!

The problem: OE links touch the CV boot upon "lock to lock"

Ramcoa Links solve this problem and clear the CV boot without the potential of puncturing the boot.

McQuay# TRW# Napa# Moog #

APPLICATIONS:

Model Location Qty / Vehicle OE# Make Year 68069655AC 2011-2015 Jeep Grand Cherokee (without sport Front Left suspension)