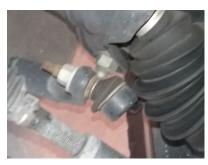

## **Improved Design!**

**Front** Suspension

**Front Left** 

Heavy duty design for severe duty use! Sealed boot design to eliminate contaminants from entering the bearing

surfaces!

The problem: OE links touch the CV boot upon "lock to lock"

Ramcoa Links solve this problem and clear the CV boot without the potential of puncturing the boot.

McQuay# TRW# Napa# Moog #

APPLICATIONS:

Model Location Qty / Vehicle OE# Make Year 68069655AC 2011-2015 Jeep Grand Cherokee (without sport Front Left suspension)