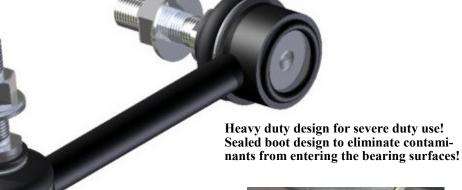

## **Improved Design!**

Front Suspension

**Front Right** 

Heavy duty design for severe duty use! Sealed boot design to eliminate contami-

TRW #

The problem: **OE** links touch the CV boot upon "lock to lock"

Napa #

Ramcoa Links solve this problem and clear the CV boot without the potential of puncturing the boot.

McQuay #

|               | k75078 |                                           |             |               |            |
|---------------|--------|-------------------------------------------|-------------|---------------|------------|
| APPLICATIONS: |        |                                           |             |               |            |
| Year          | Make   | Model                                     | Location    | Qty / Vehicle | OE#        |
| 2011-2015     | Jeep   | Grand Cherokee (without sport suspension) | Front Right | 1             | 68069654AC |