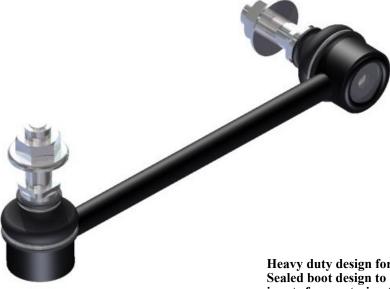

## **Improved Design!**

**Front Left** 

Front Suspension

> Heavy duty design for severe duty use! Sealed boot design to eliminate contaminants from entering the bearing surfaces!

Napa #

McQuay #

Moog #

TRW #