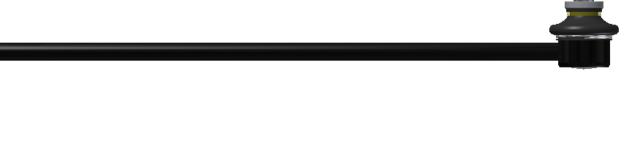

## **BAR-750097**

Heavy Duty Sway Bar Link

**Improved Design!** 

Heavy duty design for rugged condition. Sealed boot design to eliminate contaminants from entering the bearing surfaces. Hex Sockets for trouble-free installation & installer satisfaction.