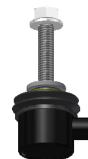

## **BAR-750552**

New Bar

**Heavy Duty Sway Bar Link** 

## **Improved Design!**

Heavy duty design for rugged condition. Bigger ball stud than OE. Sealed boot design to eliminate contaminants from entering the bearing surfaces. Hex Sockets for trouble-free installation & installer satisfaction.