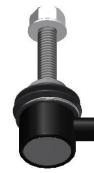

## BAR-75055212

New Bar

**Heavy Duty Sway Bar Link** 

## **Improved Design!**

Heavy duty design for rugged condition. Bigger ball stud than OE. Sealed boot design to eliminate contaminants from entering the bearing surfaces. Hex Sockets for trouble-free installation & installer satisfaction.