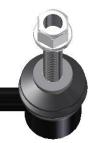

## BAR-75055212

New Bar

**Heavy Duty Sway Bar Link** 

## **Improved Design!**

Heavy duty design for rugged condition. Bigger ball stud than OE. Sealed boot design to eliminate contaminants from entering the bearing surfaces. Hex Sockets for trouble-free installation & installer satisfaction.