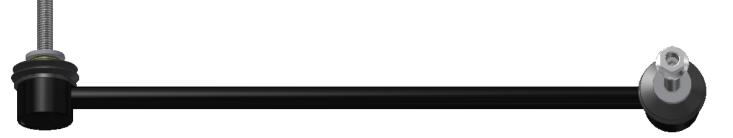

## **BAR-750553**

**Heavy Duty Sway Bar Link** 

## **Improved Design!**

Heavy duty design for rugged condition. Bigger ball stud than OE. Sealed boot design to eliminate contaminants from entering the bearing surfaces. Hex Sockets for trouble-free installation & installer satisfaction.