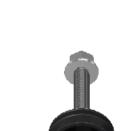

## BAR-75055312

**Heavy Duty Sway Bar Link** 

## **Improved Design!**

New Bar

Heavy duty design for rugged condition. Bigger ball stud than OE. Sealed boot design to eliminate contaminants from entering the bearing surfaces. Hex Sockets for trouble-free installation & installer satisfaction.