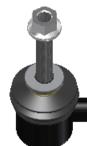

## BAR-75055312

**Heavy Duty Sway Bar Link** 

## **Improved Design!**

New Bar

Heavy duty design for rugged condition. Bigger ball stud than OE. Sealed boot design to eliminate contaminants from entering the bearing surfaces. Hex Sockets for trouble-free installation & installer satisfaction.