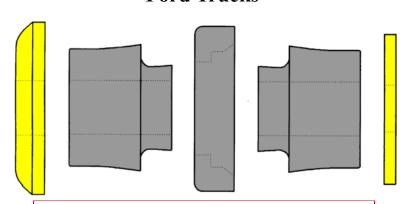

## **Radius Arm Bushing Kit Ford Trucks**

(2) Per Vehicle

"Super Tough" precision engineered material to improve performance and durability.

This new product is specifically designed for extreme duty and fleet applications.

This would typically include; ambulances, shuttle buses, etc.

Frame **Bracket** 

O.E.M. #: E0TZ-3B186B C5TZ-3B203B C5TZ-3B203C C5TZ-3B203D D5TZ-3B203A D5TZ-3B203B D5TZ-3B203C D5TZ-3B203D D7UZ-3B244C 379572-S2