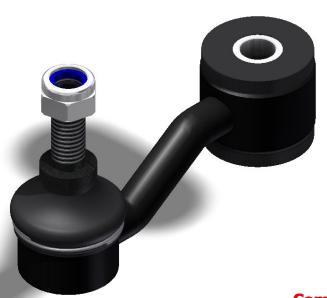

## **Heavy Duty Sway Bar Link** Dodge/Chrysler SUV

## **Improved Design!**

Rear Suspension

> (2) Per Vehicle

Improved Design (2 piece) Eye Bushings -Install easily without tools.

O.E.M. #: Description

55398928AB Link **Complete Unit!** 

Includes Link and all required hardware & bushings.