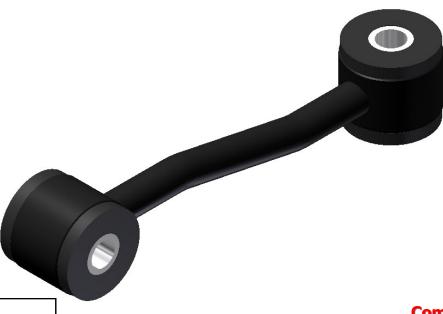

## Heavy Duty Sway Bar Link DODGE AND JEEP

Front Suspension

(2) Per Vehicle

Improved Design (2 piece) Eye Bushings -Install easily without tools.

## **Complete Unit!**

Includes Link and all required hardware & bushings.

O.E.M. #: Description

52125295AC Link

Napa #

McQuay#

Moog #

TRW#