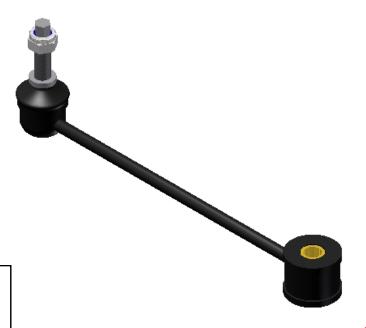

## **Heavy Duty Sway Bar Link** DODGE AND JEEP

**REAR** Suspension

(2) Per Vehicle

Improved Design (2 piece) Eye Bushings -Install easily without tools.

**Complete Unit!** 

Includes Link and all required hardware & bushings.

O.E.M. #: Description

52125453AA Link 68029024AA

Link

68029024AB Link Napa# McQuay# Moog #

K750253

TRW#